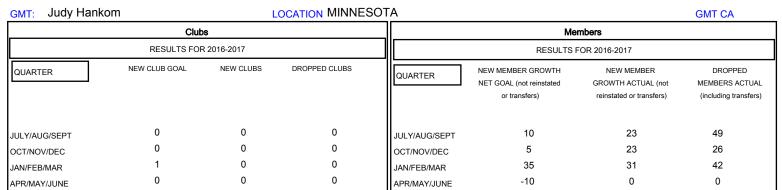

## MONTHLY MEMBERSHIP PROGRESS REPORT

District 5M 4

Results as of: 3/31/2017







| DROPPED CLUBS: 0  DROPPED MEMBERS |          | 29 CLUBS OF 57 ADDED 1 OR MORE<br>NEW MEMBERS | GENDER DISTE<br>MALE<br>FEMALE     | 1,172 (75.61%)<br>378 (24.39%) |     |
|-----------------------------------|----------|-----------------------------------------------|------------------------------------|--------------------------------|-----|
| DECEASED                          | 9        | CLICK HERE FOR CUMULATIVE                     | TOTAL FAMILY UNIT MEMBERS          |                                | 371 |
| CLUB CANCELLED OTHER              | 0<br>108 | MEMBERSHIP DATA                               | FAMILY MEMBERS PAYING HALF 18 DUES |                                | 188 |
| TOTAL                             | 117      |                                               |