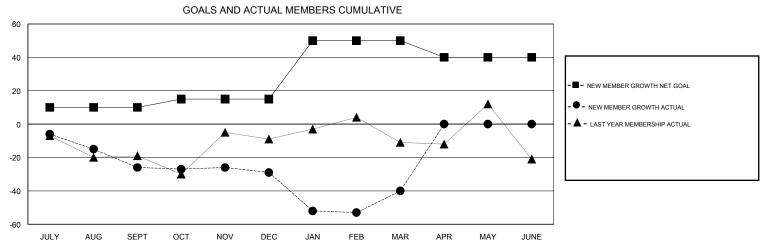

## MONTHLY MEMBERSHIP PROGRESS REPORT

District 5M 4

Results as of: 3/31/2017







| DROPPED CLUBS: 0  DROPPED MEMBERS |          | 29 CLUBS OF 57 ADDED 1 OR MORE<br>NEW MEMBERS | GENDER DISTE<br>MALE<br>FEMALE     | 1,172 (75.61%)<br>378 (24.39%) |     |
|-----------------------------------|----------|-----------------------------------------------|------------------------------------|--------------------------------|-----|
| DECEASED                          | 9        | CLICK HERE FOR CUMULATIVE                     | TOTAL FAMILY UNIT MEMBERS          |                                | 371 |
| CLUB CANCELLED OTHER              | 0<br>108 | MEMBERSHIP DATA                               | FAMILY MEMBERS PAYING HALF 18 DUES |                                | 188 |
| TOTAL                             | 117      |                                               |