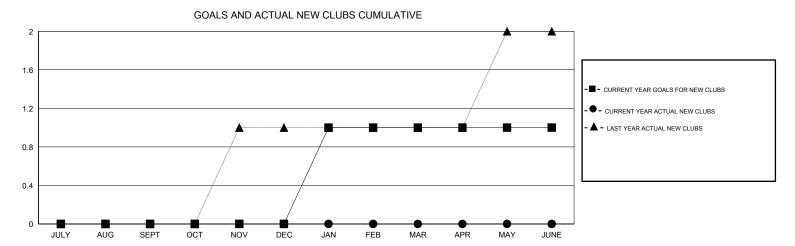

## MONTHLY MEMBERSHIP PROGRESS REPORT

District 5M 4

Results as of: 3/31/2017







| DROPPED CLUBS: 0  DROPPED MEMBERS |          | 29 CLUBS OF 57 ADDED 1 OR MORE<br>NEW MEMBERS | GENDER DISTE<br>MALE<br>FEMALE     | 1,172 (75.61%)<br>378 (24.39%) |     |
|-----------------------------------|----------|-----------------------------------------------|------------------------------------|--------------------------------|-----|
| DECEASED                          | 9        | CLICK HERE FOR CUMULATIVE                     | TOTAL FAMILY UNIT MEMBERS          |                                | 371 |
| CLUB CANCELLED OTHER              | 0<br>108 | MEMBERSHIP DATA                               | FAMILY MEMBERS PAYING HALF 18 DUES |                                | 188 |
| TOTAL                             | 117      |                                               |